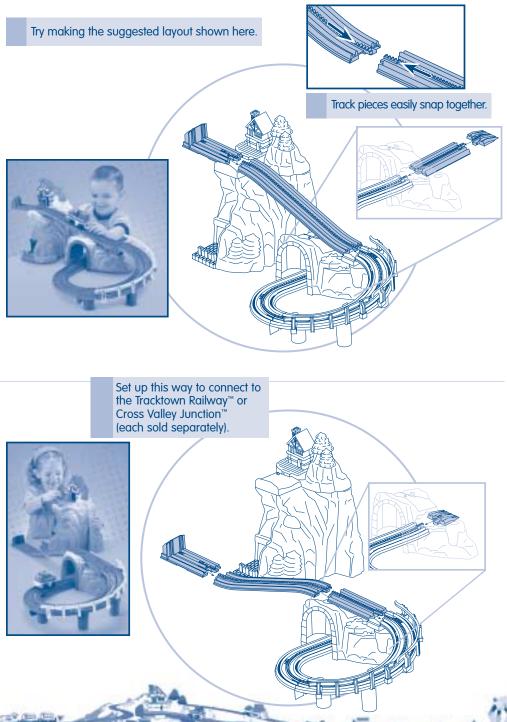

## Track Layouts

# The more you collect, the more fun it gets!

Add the C6449 Elevation Track Pack - Ramps (sold separately) to build this layout and climb to the top of the mountain.

Playsets and accessories sold separately and subject to availability. Two of each Elevation Track Packs used to make this configuration.

For additional layout ideas, visit the GeoTrax<sup>™</sup> section of www.fisher-price.com